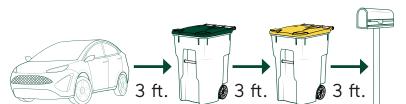

## Reminder: Proper cart placement for automated collection

Remember to place your carts at least 3 feet apart and 3 feet away from any obstacles (trees, cars, mailboxes, etc.) to allow the automatic arm to lift and empty the carts. Place wheels of cart toward house.